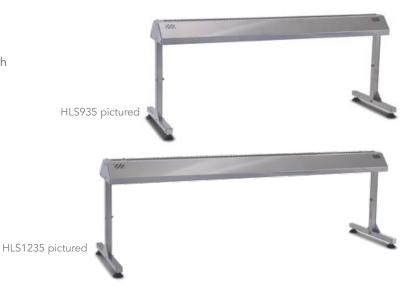

## **FEATURES**

- Two sizes available to suit 900 & 1200 mm length Roband Heat or Illumination Assemblies
- Robust stainless steel construction
- Adjustable feet to level on uneven surfaces
- Stylish industrial design
- Quartz and Infra-red Assemblies sold separately
- Lamps positioned 350 mm above the base

## **SPECIFICATIONS**

| STAND<br>MODEL | DIMENSIONS<br>w x d x h (mm) | WEIGHT<br>Kg |
|----------------|------------------------------|--------------|
| HLS935         | 1040 x 352 x 437 mm          | 5            |
| HLS1235        | 1340 x 352 x 437 mm          | 6            |