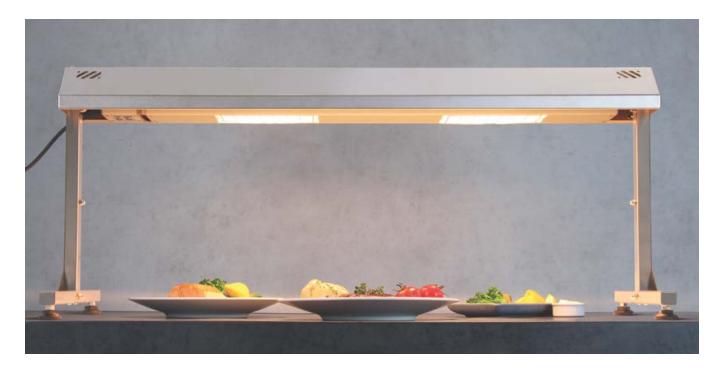

## Heat Lamp Stands

Available in two sizes, the portable Roband Heat Lamp Stands are designed to hold Roband Quartz Lamp or Infra-red Heating Assemblies at an ideal height above the bench.

## **FEATURES**

- Two sizes available to suit 900 & 1200 mm length Roband Heat or Illumination Assemblies
- Robust stainless steel construction
- Adjustable feet to level on uneven surfaces
- Stylish industrial design
- Quartz and Infra-red Assemblies sold separately
- Lamps positioned 350 mm above the base