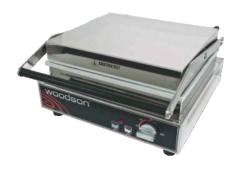

**W.CT6** 

**W.C78** 

Woodson contact toasters are ideal for focaccia, toasted sandwiches and kebabs.

Our perennial best sellers offer large and medium sized cooking platens.

## **Features**

- Evenly heated bottom and top hot plates for fast, flavourful toasted sandwiches & kebabs
- Spring balanced machined aluminium plates allow for easy lifting of the top plate and form optimum seal around food without flattening contents
- Insulated stainless steel lifting handle
- Removable grease drain box
- · Precise thermostat control
- Extra heavy duty construction with stainless steel body
- Heat proof cable and stainless steel fittings

## **Specifications**

| Model | Description               | Plate Size (mm) | Dimensions<br>W x D x H (mm) | Power | Electrical<br>Connection |
|-------|---------------------------|-----------------|------------------------------|-------|--------------------------|
| W.CT6 | 4-6 slice contact toaster | 390 x 335       | 415 x 540 x 230              | 2.2kW | 10 Amp                   |
| W.CT8 | 6-8 slice contact toaster | 470 x 290       | 495 x 475 x 230              | 2.2kW | 10 Amp                   |