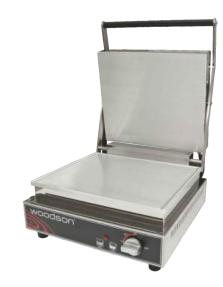

**W.CT6** 

**W.C78** 

Woodson contact toasters are ideal for focaccia, toasted sandwiches and kebabs.

Our perennial best sellers offer large and medium sized cooking platens.

## **Features**

- Evenly heated bottom and top hot plates for fast, flavourful toasted sandwiches & kebabs
- Spring balanced machined aluminium plates allow for easy lifting of the top plate and form optimum seal around food without flattening contents
- Insulated stainless steel lifting handle
- Removable grease drain box
- · Precise thermostat control
- Extra heavy duty construction with stainless steel body
- Heat proof cable and stainless steel fittings

## **Specifications**

| Model | Description               | Plate Size (mm) | Dimensions<br>W x D x H (mm) | Power | Electrical<br>Connection |
|-------|---------------------------|-----------------|------------------------------|-------|--------------------------|
| W.CT6 | 4-6 slice contact toaster | 390 x 335       | 415 x 540 x 230              | 2.2kW | 10 Amp                   |
| W.CT8 | 6-8 slice contact toaster | 470 x 290       | 495 x 475 x 230              | 2.2kW | 10 Amp                   |