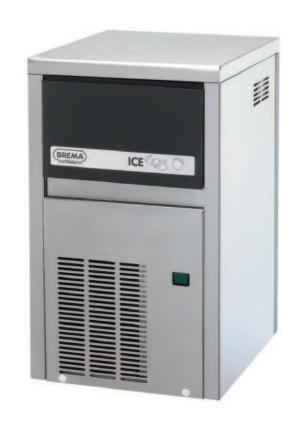

## **BREMA CB184A**

The Brema CB184A is a bench top ice cube machine that produces 21kg of ice per 24 hours and has storage capacity of 4kg.

The CB range of self-contained ice cube machines is the perfect fit for cafes, restaurants, hotels, bars and nightclubs.

## **STANDARD FEATURES**

- 21kg production per 24 hours
- 4kg storage capacity
- Produces crystalline 13g cubes
- Hospital grade stainless steel outer
- Fully insulated internal storage bin
- Disappearing door
- Electromechanical operation
- Stainless steel spray arm