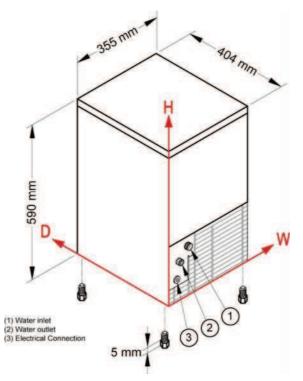

## **DIMENSIONS**

355W x 404D x 590\*H mm (\*add 5mm for foot)

## **CONNECTIONS**

Water inlet, Water outlet & Electical connection

## **STANDARD ACCESSORIES**

- Water inlet hose
- Drainage hose
- External water filter
- Pressure limiting valve
- Plastic ice scoop
- 5mm plastic feet (4)

| CONNECTIONS           | W               | Н                |
|-----------------------|-----------------|------------------|
| Water inlet           | 88 mm           | 184 mm           |
| Water outlet          | 45 mm           | 138 mm           |
| Electrical connection | 41 mm           | 73 mm            |
| Clearances            | Rear:<br>100 mm | Sides:<br>100 mm |